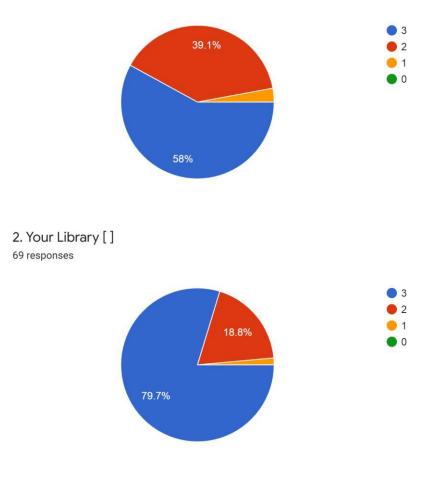

## **REGULATIONS-R20**

1. Are you familiar with vision, mission and goals of the institute? How do you rate? [] 69 responses

3. The computing facilities in your institute [] 69 responses