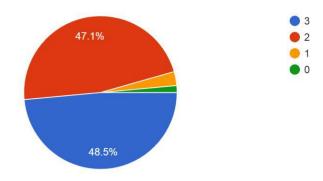

8. Classrooms and teaching aids []

68 responses

9. Labs (department wise labs) [] 69 responses

10. The quality of classroom instruction [] 68 responses

11. The quality of lab instructions [] 69 responses

12. The quality of handouts given by teachers at the beginning of the semester [ ]  $_{\rm 68\ responses}$ 