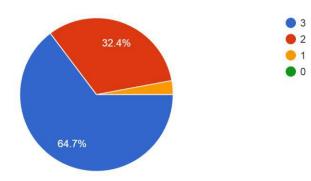

8. Classrooms and teaching aids []

68 responses

9. Labs (department wise labs) [] 69 responses

10. The quality of classroom instruction [] 68 responses

11. The quality of lab instructions [] 69 responses

12. The quality of handouts given by teachers at the beginning of the semester [ ]  $_{\rm 68\ responses}$ 