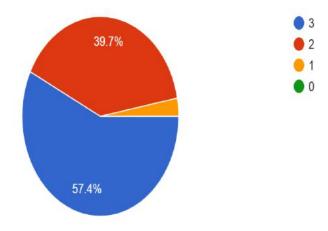

8. Classrooms and teaching aids []

68 responses

9. Labs (department wise labs) [] 69 responses

10. The quality of classroom instruction [] 68 responses

11. The quality of lab instructions [] 69 responses

12. The quality of handouts given by teachers at the beginning of the semester [ ]  $_{\rm 68\ responses}$ 